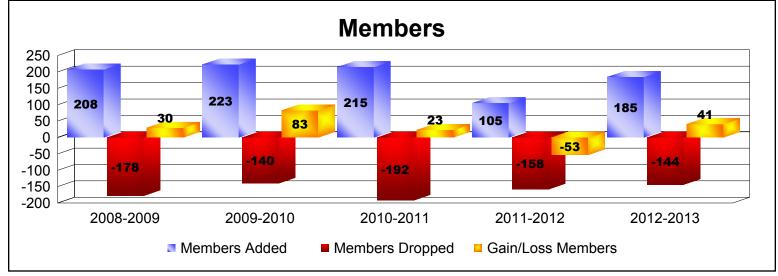

District LA 2

As of June 2013 Cumulative

| Year      | New<br>Clubs | Dropped<br>Clubs | Gain/<br>Loss<br>Clubs | New<br>Members | Charter<br>Members | Reinstate<br>Members | Transfer<br>Members | Total<br>Member<br>Added | Total<br>Members<br>Dropped | Gain/<br>Loss<br>Members |
|-----------|--------------|------------------|------------------------|----------------|--------------------|----------------------|---------------------|--------------------------|-----------------------------|--------------------------|
| 2008-2009 | 1            | -1               | 0                      | 135            | 41                 | 21                   | 11                  | 208                      | -178                        | 30                       |
| 2009-2010 | 1            | -2               | -1                     | 178            | 36                 | 6                    | 3                   | 223                      | -140                        | 83                       |
| 2010-2011 | 2            | -3               | -1                     | 149            | 58                 | 5                    | 3                   | 215                      | -192                        | 23                       |
| 2011-2012 | 0            | -1               | -1                     | 86             | 6                  | 11                   | 2                   | 105                      | -158                        | -53                      |
| 2012-2013 | 1            | 0                | 1                      | 133            | 22                 | 28                   | 2                   | 185                      | -144                        | 41                       |
| Average   | 1            | -1               | 0                      | 136            | 33                 | 14                   | 4                   | 187                      | -162                        | 25                       |