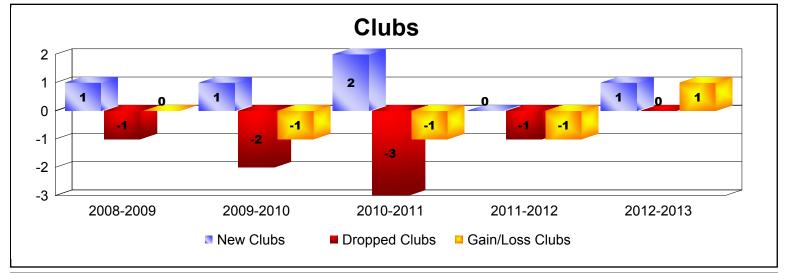

District LA 2

As of June 2013 Cumulative

| Year      | New<br>Clubs | Dropped<br>Clubs | Gain/<br>Loss<br>Clubs | New<br>Members | Charter<br>Members | Reinstate<br>Members | Transfer<br>Members | Total<br>Member<br>Added | Total<br>Members<br>Dropped | Gain/<br>Loss<br>Members |
|-----------|--------------|------------------|------------------------|----------------|--------------------|----------------------|---------------------|--------------------------|-----------------------------|--------------------------|
| 2008-2009 | 1            | -1               | 0                      | 135            | 41                 | 21                   | 11                  | 208                      | -178                        | 30                       |
| 2009-2010 | 1            | -2               | -1                     | 178            | 36                 | 6                    | 3                   | 223                      | -140                        | 83                       |
| 2010-2011 | 2            | -3               | -1                     | 149            | 58                 | 5                    | 3                   | 215                      | -192                        | 23                       |
| 2011-2012 | 0            | -1               | -1                     | 86             | 6                  | 11                   | 2                   | 105                      | -158                        | -53                      |
| 2012-2013 | 1            | 0                | 1                      | 133            | 22                 | 28                   | 2                   | 185                      | -144                        | 41                       |
| Average   | 1            | -1               | 0                      | 136            | 33                 | 14                   | 4                   | 187                      | -162                        | 25                       |